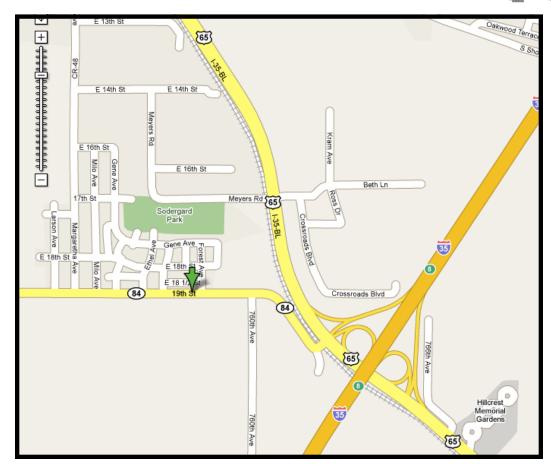

## Albert Lea Auto Supply

Albert Lea Auto Supply 1301—19th Street Albert Lea, MN 56007

507.373.0004 / 877.667.7507

## From I-90 West / East:

- ◆ At exit 159A, take ramp for I-35 South toward Des Moines
- ♦ At exit 8, take ramp for US-65 North / I-35-BL / Albert Lea for 0.2 miles
- ♦ Take ramp onto **US-65** for 0.3 miles towards US-65
- ♦ Turn **South** onto local road for 21 yards
- ♦ Bear Right (south-west) onto CR-84 for 0.4 miles
- ♦ Keep Straight onto CR-84 (19th Street) for 43 yards
- ♦ You should arrive at 1301—19th Street

## From I-35 North / South

- ♦ At exit 8, take ramp for US-65 North / I-35-BL / Albert Lea for 0.2 miles
- ♦ Take ramp onto **US-65** for 0.3 miles towards US-65
- ♦ Turn **South** onto local road for 21 yards
- ♦ Bear **Right** (south-west) onto **CR-84** for 0.4 miles
- ♦ Keep Straight onto CR-84 (19th Street) for 43 yards
- ♦ You should arrive at 1301-19th Street